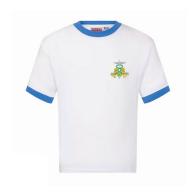

# **DAYWEAR**

SUSTAINABL L COTTON

Ashmole Sweatshirt Reception - Year 6 From £12.95

Ashmole Cardigan Reception - Year 6 From £14.95

Ashmole Polo Shirt Reception - Year 6 From £8.95

**Ashmole Bookbag** Compulsory Reception – Y2 £7.95