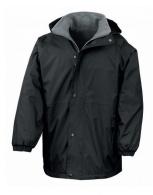

# PE KIT & ACCESSORIES

Ashmole PE T-Shirt
Contrast Trim
From £12.50

Navy Cotton Shorts
Plain Navy
From £6.50

**DL Navy Jogging Bottoms** *Plain Navy* **From £9.95** 

Ashmole Gym Bag Reflective Tabs £5.95

Black StormDri Jacket
Waterproof
From £26.00