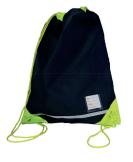

# PE KIT & ACCESSORIES

Ashmole PE T-Shirt
Contrast Trim
From £12.50

Navy Cotton Shorts
Plain Navy
From £6.50

**DL Navy Jogging Bottoms** *Plain Navy* **From £9.95** 

Ashmole Gym Bag Reflective Tabs £5.95

Black StormDri Jacket
Waterproof
From £26.00