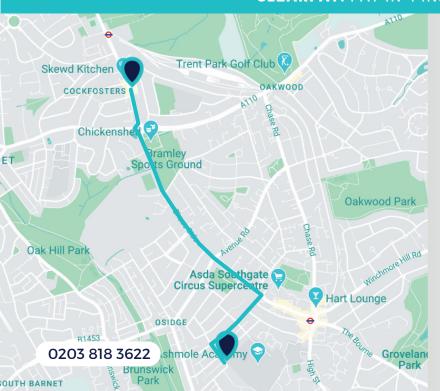

## Find your Uniform at our **Cockfosters Branch**

### 25 Station Parade **Cockfosters Road EN4 ODW**

Our Cockfosters store is 1.7 miles from your school (a 7-minute drive) and a 7-minute walk south from the Cockfosters tube station. The store is on the left-hand side of the road, opposite Sainsbury's.