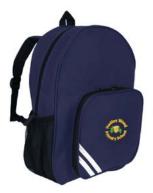

**White Long/Short Sleeve** Shirts (Twin Pack) From £13.50

**Hadley Wood Tie** Standard / Velcro £4.50 / £5.50

**Hadley Wood Reversible Jacket** Fleece Inner £24.95

**Hadley Wood Bookbag** £9.95

**Hadley Wood Infant** Backpack £13.50