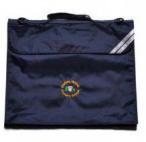

**White Long/Short Sleeve** Shirts (Twin Pack) From £13.50

**Hadley Wood Tie** Standard / Velcro £4.50 / £5.50

**Hadley Wood Reversible Jacket** Fleece Inner £24.95

**Hadley Wood Bookbag** £9.95

**Hadley Wood Infant** Backpack £13.50