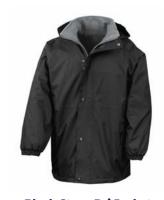

Hadley Wood Winter Hat Optional Headwear

Black StormDri Jacket
Waterproof
From £26.00

Stikins
Write On, Peel Off, Stick In!
£11.50

Zeco Ankle Socks (5 Pack)
Cotton Rich with Lycra
£7.95

Zeco Cotton Rich Tights
2 Pack
From £10.50