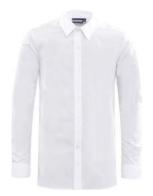

**White Long/Short Sleeve** Shirts (Twin Pack) From £13.50

**Hadley Wood Tie** Standard / Velcro £4.50 / £5.50

**Hadley Wood Reversible Jacket** Fleece Inner £24.95

**Hadley Wood Bookbag** £9.95

**Hadley Wood Infant** Backpack £13.50