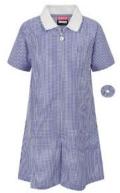

**Summer Dress** Reception - Year 6 From £13.50

**Grey Skirt** 65% Polyester/35% Viscose From £12.95

**Grey Pinafore** 65% Polyester/35% Viscose From £14.95

**Grey Trousers** 65% Polyester/35% Viscose From £12.95