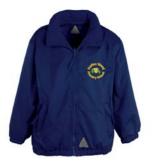

**White Long/Short Sleeve** Shirts (Twin Pack) From £13.50

**Hadley Wood Tie** Standard / Velcro £4.50 / £5.50

**Hadley Wood Reversible Jacket** Fleece Inner £24.95

**Hadley Wood Bookbag** £9.95

**Hadley Wood Infant** Backpack £13.50