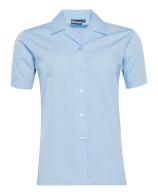

## **DAYWEAR**

SUSTAINABLE COTTON

**QEGS Blazer** 40% Recycled Fabric From £42.95

**QEGS Jumper** 50% cotton/50% polyester From £20.95

**Blue Revere Short Sleeve Shirts (Twin Pack)** From £13.50

**Blue Revere Long Sleeve Shirts (Twin Pack)** From £13.50