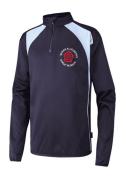

## PE KIT & ACCESSORIES

QEGS PE Polo Shirt
Fitted Style
From £18.95

QEGS Tracksuit Top 1/4 Zip Style From £26.95

QEGS Shorts
Airmesh 100% Polyester
From £14.50

QECS Leggings 90% Polyester, 10% Elastane From £15.95