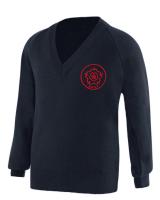

## **DAYWEAR**

SUSTAINABLE COTTON

**QEGS Blazer** 40% Recycled Fabric From £42.95

**QEGS Jumper** 50% cotton/50% polyester From £20.95

**Blue Revere Short Sleeve Shirts (Twin Pack)** From £13.50

**Blue Revere Long Sleeve Shirts (Twin Pack)** From £13.50