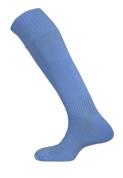

Sky Football Socks
Plain
From £4.95

Premium Navy PE Bag
Drawstring and Zip
£6.95

Shinpad Ankle £11.95

Shinpad Slip