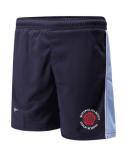

## PE KIT & ACCESSORIES

QEGS PE Polo Shirt
Fitted Style
From £18.95

QEGS Tracksuit Top 1/4 Zip Style From £26.95

QEGS Shorts
Airmesh 100% Polyester
From £14.50

QECS Leggings 90% Polyester, 10% Elastane From £15.95