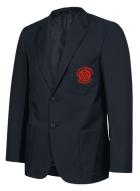

## **DAYWEAR**

SUSTAINABLE COTTON

**QEGS Blazer** 40% Recycled Fabric From £42.95

**QEGS Jumper** 50% cotton/50% polyester From £20.95

**Blue Revere Short Sleeve Shirts (Twin Pack)** From £13.50

**Blue Revere Long Sleeve Shirts (Twin Pack)** From £13.50