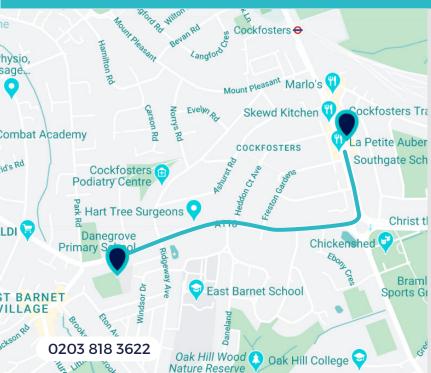

## Find your Uniform at our **Cockfosters Branch**

### 25 Station Parade **Cockfosters Road EN4 ODW**

Our Cockfosters store is 0.9 miles from your school (a 4-minute drive) and a 7-minute walk south from the Cockfosters tube station. The store is on the left-hand side of the road, opposite Sainsbury's.