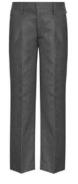

Grey Pinafore Scrunchie Included From £14.95

Grey Skirt 65% Polyester/35% Viscose From £12.95

Grey Trousers 65% Polyester/ 35% Viscose From £12.95

\*Prices correct at time of printing.