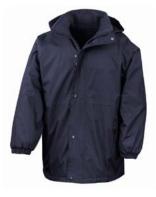

## **ACCESSORIES**

Navy StormDri Jacket
Waterproof
From £26.00

Zeco Ankle Socks (5 Pack) Cotton Rich with Lycra £7.95

Zeco Cotton Rich Tights 2 Pack From £10.50

Stikins
Write On, Peel Off, Stick In!
£11.50