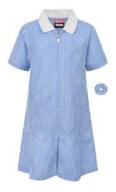

## **DAYWEAR**

ECO SUSTAINAB MATERIAL COTTON

Raglan Sweatshirt From £13.95

Raglan Cardigan From £15.50

Raglan White Polo Shirt From £7.95

Raglan Bookbag With Strap £9.95

Gingham Summer Dress
Seasonal Dress
From £13.50