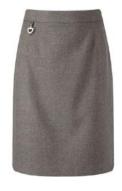

Grey Pinafore Scrunchie Included From £14.95

Grey Skirt 65% Polyester/35% Viscose From £12.95

Grey Trousers 65% Polyester/ 35% Viscose From £12.95

\*Prices correct at time of printing.