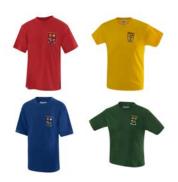

## **DAYWEAR**

ECO SUSTAINAB MATERIAL COTTON

Raglan Sweatshirt From £13.95

Raglan Cardigan From £15.50

Raglan White Polo Shirt From £7.95

Raglan Bookbag With Strap £9.95

Gingham Summer Dress
Seasonal Dress
From £13.50