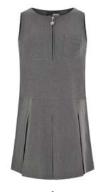

Grey Pinafore Scrunchie Included From £14.95

Grey Skirt 65% Polyester/35% Viscose From £12.95

Grey Trousers 65% Polyester/ 35% Viscose From £12.95

\*Prices correct at time of printing.