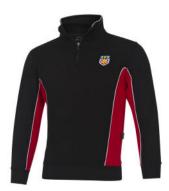

St Mary's Tracksuit Top 65% Polyester/35% Cotton From £22.50

St Mary's Leggings With Leg Print From £17.95

St Mary's PE Joggers With Logo From £19.95

St Mary's Waterproof Jacket 100% Waterproof Polyester From £26.50