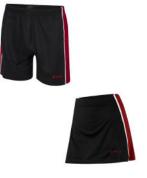

Please note - this excludes socks. Maximum 3 initials. Items are non-refundable once personalised.

St Mary's PE Polo Proactive 100% Airmesh From £15.95

St Mary's Shorts/Skort Red Panelling Detail From £12.95/From £16.95