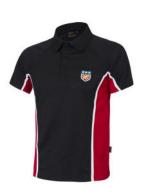

#### SHOP THE FULL RANGE

St Mary's Blazer 2 Internal Pockets From £30.95

**St Mary's Fitted Blazer** 2 Internal Pockets From £30.95

DAYWEAR

St Mary's V-Neck Jumper Cotton/Acrylic Blend From £20.95

St Mary's V-Neck Sweatshirt 50/50 Polycotton Blend From £15.50