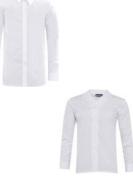

St Mary's Cardigan Cotton/Acrylic Blend From £20.95

**Long/Short Sleeve Shirts** (Twin Pack) Button-Up Worn with Tie Girls Revere without Tie From £13.50

**St Mary's Ties** Red Year 7-9. Black Stripe Year 10-11 £8.95