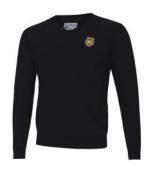

#### SHOP THE FULL RANGE

St Mary's Blazer 2 Internal Pockets From £30.95

**St Mary's Fitted Blazer** 2 Internal Pockets From £30.95

DAYWEAR

St Mary's V-Neck Jumper Cotton/Acrylic Blend From £20.95

St Mary's V-Neck Sweatshirt 50/50 Polycotton Blend From £15.50