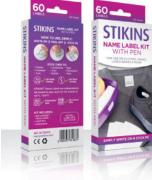

St Mary's PE Bag Drawstring Bag £8.50

Black/Red Football Socks Three Stripe Design From £6.50

Black StormDri Jacket Waterproof From £26.00

Stikins Write On, Peel Off, Stick In! £11.50

Zeco Ankle Socks (5 Pack) Cotton Rich with Lycra £7.95