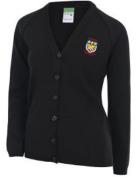

St Mary's Cardigan Cotton/Acrylic Blend From £20.95

**Long/Short Sleeve Shirts** (Twin Pack) Button-Up Worn with Tie Girls Revere without Tie From £13.50

**St Mary's Ties** Red Year 7-9. Black Stripe Year 10-11 £8.95