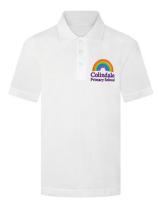

## **COLINDALE NURSERY** - YEAR 6 DAYWEAR

MATERIAL

**Colindale Sweatshirt** From £13.95

**Colindale Cardigan** From £16.95

**Colindale Polo** From £7.95

**Summer Dress** Seasonal Daywear From £13.50

Colindale Bookbag All Years £9.95