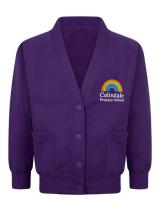

## **COLINDALE NURSERY** - YEAR 6 DAYWEAR

MATERIAL

**Colindale Sweatshirt** From £13.95

**Colindale Cardigan** From £16.95

**Colindale Polo** From £7.95

**Summer Dress** Seasonal Daywear From £13.50

Colindale Bookbag All Years £9.95