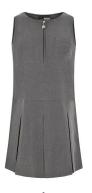

**Grey Skirt** 65% Polyester/35% Viscose From £12.95

**Grey Pinafore** 65% Polyester/35% Viscose From £14.95

**Grey Trousers** 65% Polyester/35% Viscose From £12.95

Colindale

**Nursery can** wear Black or **Grey Joggers. Little Rainbows** to wear Grey joggers only.