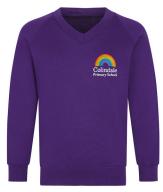

## **COLINDALE NURSERY** - YEAR 6 DAYWEAR

MATERIAL

**Colindale Sweatshirt** From £13.95

**Colindale Cardigan** From £16.95

**Colindale Polo** From £7.95

**Summer Dress** Seasonal Daywear From £13.50

Colindale Bookbag All Years £9.95