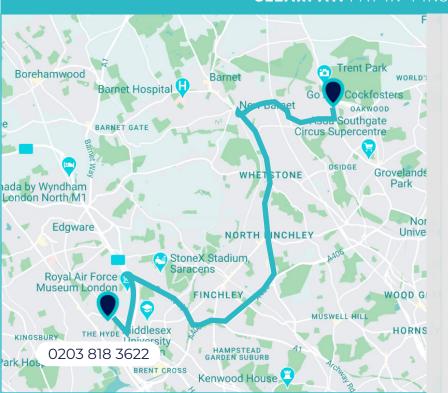

#### Find your Uniform at our **Cockfosters Branch**

### 25 Station Parade **Cockfosters Road EN4 0DW**

Our Cockfosters store is 9.9 miles from your school (a 22-minute drive) and a 7-minute walk south from the Cockfosters tube station. The store is on the left-hand side of the road, opposite Sainsbury's.