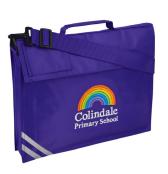

# PE KIT & ACCESSORIES RECEPTION - YEAR 6

White PE T-Shirt From £4.50

Black Shadow Stripe Shorts From £4.50

Colindale Summer Cap £4.95

Colindale PE Bag
All Years
£5.50

DL Black Sweatshirt From £10.95

DL Black Joggers From £9.95