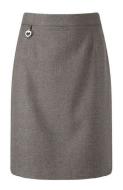

**Grey Skirt** 65% Polyester/35% Viscose From £12.95

**Grey Pinafore** 65% Polyester/35% Viscose From £14.95

**Grey Trousers** 65% Polyester/35% Viscose From £12.95

Colindale

**Nursery can** wear Black or **Grey Joggers. Little Rainbows** to wear Grey joggers only.