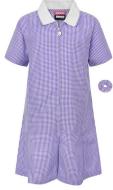

## **COLINDALE NURSERY** - YEAR 6 DAYWEAR

MATERIAL

**Colindale Sweatshirt** From £13.95

**Colindale Cardigan** From £16.95

**Colindale Polo** From £7.95

**Summer Dress** Seasonal Daywear From £13.50

Colindale Bookbag All Years £9.95