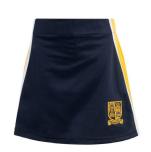

Edmonton County Kilt
Two sets of Buckles
From £36.95

Edmonton County Blazer
Badge
£6.00

Senior Black Trousers 65% Polyester/35% Viscose From £19.50

\*Prices correct at time of printing.

Grey Ankle Socks
5 Pack
£7.95