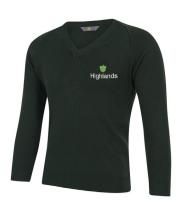

# **DAYWEAR**

SUSTAINABLE COTTON

**Highlands Blazer** 40% Recycled Fabric From £39.95

**Highlands Jumper** 40% Recycled Fabric From £21.95

**Long/Short Sleeve Shirts** Twin Pack From £13.50

**Highlands Tie** £6.50