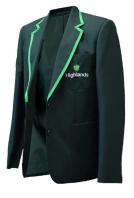

# **DAYWEAR**

SUSTAINABLE COTTON

**Highlands Blazer** 40% Recycled Fabric From £39.95

**Highlands Jumper** 40% Recycled Fabric From £21.95

**Long/Short Sleeve Shirts** Twin Pack From £13.50

**Highlands Tie** £6.50