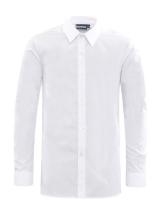

# **DAYWEAR**

SUSTAINABLE COTTON

**Highlands Blazer** 40% Recycled Fabric From £39.95

**Highlands Jumper** 40% Recycled Fabric From £21.95

**Long/Short Sleeve Shirts** Twin Pack From £13.50

**Highlands Tie** £6.50