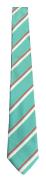

### **DAYWEAR**

ECO SUSTAINABL MATERIAL COTTON

Kingfisher V-Neck Sweatshirt Nursery to Year 6 From £12.95

Kingfisher Cardigan Nursery to Year 6 From £14.95

Kingfisher Std/Velcro Tie £4.95

Long or Short Sleeve Button Up White Shirts (Twin Pack) 65% Recycled Polyester From £13.50