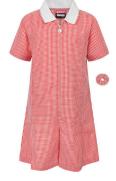

Gingham Summer Dress
Seasonal Dress
From £13.50

Shorts
Seasonal Shorts
From £11.50

**Grey Pinafore** 65% Polyester/ 35% Viscose **From £14.95** 

**Grey Trousers**65% Polyester/ 35% Viscose **From £12.95** 