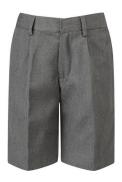

Gingham Summer Dress
Seasonal Dress
From £13.50

Shorts
Seasonal Shorts
From £11.50

**Grey Pinafore** 65% Polyester/ 35% Viscose **From £14.95** 

**Grey Trousers**65% Polyester/ 35% Viscose **From £12.95** 