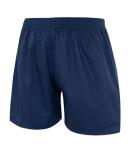

## PE KIT & ACCESSORIES

Plain White PE T-Shirt From £4.50

Navy Cotton Shorts
Plain Navy
£6.50

**DL Navy Jogging Bottoms**Plain Navy

From £9.95

Red PE Bag
Drawstring Bag
£3.95

**DL Full Zip Eco Sweatshirt**With Side Pockets
From £12.95