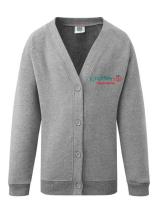

### **DAYWEAR**

ECO SUSTAINABL MATERIAL COTTON

Kingfisher V-Neck Sweatshirt Nursery to Year 6 From £12.95

Kingfisher Cardigan Nursery to Year 6 From £14.95

Kingfisher Std/Velcro Tie £4.95

Long or Short Sleeve Button Up White Shirts (Twin Pack) 65% Recycled Polyester From £13.50