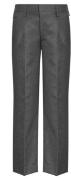

Summer Dress Year 1 - Year 6 From £13.50

Grey Skirt 65% Polyester/ 35% Viscose From £12.95

Grey Pinafore 65% Polyester/ 35% Viscose From £14.95

Grey Trousers 65% Polyester/ 35% Viscose From £12.95

\*Prices correct at time of printing.