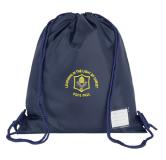

Pope Paul Sweatshirt Reception Daywear, Year 1-6 Winter PE Kit £12.50

Pope Paul Jogging Bottoms Reception Daywear, Year 1-6 Winter PE Kit £12.50

Pope Paul Infant Backpack £13.50

Pope Paul Junior Backpack £15.50