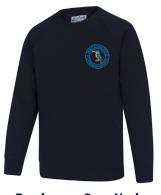

## **DAYWEAR**

Broxbourne V-Neck Sweatshirt From £14.95

Broxbourne Cardigan Reception - Year 6 £15.95

Broxbourne Crew Neck Sweatshirt Daywear for Early Years 1 Only £12.50

ECO MATERIAL

Polo Shirt worn by EY 1&2 and in the summer by the whole school.