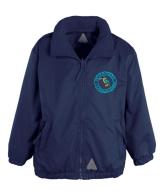

Broxbourne Games Shirt KS2 Winter PE Kit £19.95

Broxbourne Crew Neck Sweatshirt £12.50

Broxbourne Fleece Zip-up Pockets £16.95

Broxbourne Reversible Coat £24.95

Broxbourne Backpack
Optional Accessory
£12.95