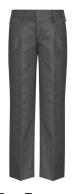

**Grey Pinafore** 65% Polyester/ 35% Viscose **From £14.95** 

Grey Trousers
65% Polyester/ 35% Viscose
From £12.95

Broxbourne Summer Dress
All years
From £18.50

\*Prices correct at time of printing.