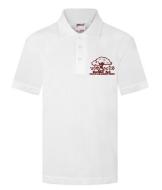

Brunswick White Polo Easy-Iron From £7.95

Brunswick Fleece Optional Outwear From £16.95

Brunswick Reversible Optional Outerwear £24.95

Grey Skirt 65% Polyester/ 35% Viscose-From £12.95

Grey Pinafore 65% Polyester/ 35% Viscose From £12.95