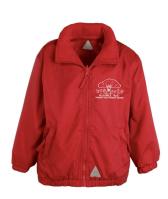

Brunswick White Polo Easy-Iron From £7.95

Brunswick Fleece Optional Outwear From £16.95

Brunswick Reversible Optional Outerwear £24.95

Grey Skirt 65% Polyester/ 35% Viscose-From £12.95

Grey Pinafore 65% Polyester/ 35% Viscose From £12.95