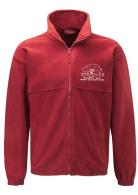

Brunswick White Polo Easy-Iron From £7.95

Brunswick Fleece Optional Outwear From £16.95

Brunswick Reversible Optional Outerwear £24.95

Grey Skirt 65% Polyester/ 35% Viscose-From £12.95

Grey Pinafore 65% Polyester/ 35% Viscose From £12.95