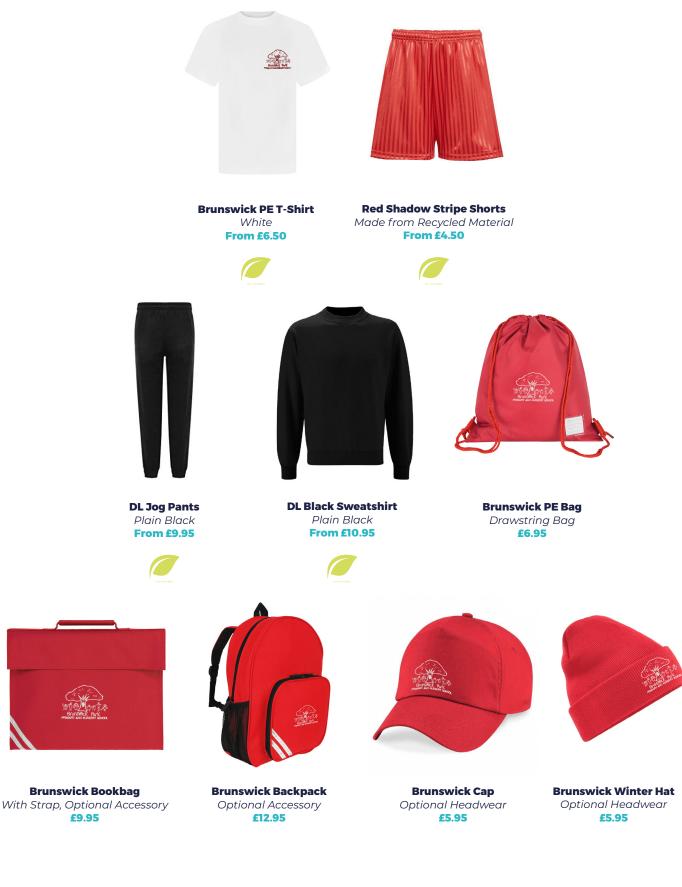

### **BRUNSWICK PARK** Primary School



# 2024 PRICE LIST

WWW.SMITHSSCHOOLWEAR.CO.UK

### DAYWEAR



Brunswick Sweatshirt Reception - Year 6 From £12.50





Brunswick Cardigan Reception - Year 6 From £13.50





Brunswick Red Polo Easy-Iron From £8.95





**Stationery and name labels** also available instore and online



Brunswick White Polo Easy-Iron From £7.95





Brunswick Fleece Optional Outwear From £16.95



Brunswick Reversible Optional Outerwear £24.95



Grey Skirt 65% Polyester/ 35% Viscose-From £12.95





Grey Pinafore 65% Polyester/ 35% Viscose From £12.95



Grey Trousers 65% Polyester/ 35% Viscose From £12.95



Gingham Summer Dress With Matching Scrunchie From £13.50



\*Prices correct at time of printing.

## **PE KIT & ACCESSORIES**



\*Prices correct at time of printing.

#### WWW.SMITHSSCHOOLWEAR.CO.UK

### SMITHS SCHOOLWEAR

clear

**View Sizing Information** 

| Size Guid |  |
|-----------|--|
|           |  |

ONE

0203 818 3622

SOUTH BARNET

| Age    | 3-4     |        | 5-6     |        | 7-8     |        | 9-10    |        | 11-12   |        | 13      |        |
|--------|---------|--------|---------|--------|---------|--------|---------|--------|---------|--------|---------|--------|
| Unit   | cm      | inches |
| Chest  | 61cm    | 24"    | 66cm    | 26"    | 71cm    | 28"    | 76cm    | 30"    | 81cm    | 32"    | 86cm    | 34"    |
| Waist  | 35-40cm | 14-16" | 45-50cm | 18-20" | 55-60cm | 22-24" | 65-70cm | 26-28" | 75-80cm | 30-32" | 85-91cm | 34-36" |
| Collar | 28cm    | 11"    | 29cm    | 11.5″  | 3