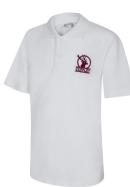

## **DAYWEAR**

**Cuffley V-Neck Jumper** KS2 only (Y3-6) From £15.95

**Cuffley Cardigan** Reception - Year 6 From £16.50

**Cuffley White Polo Shirt** Daywear for EY & KS1 KS2 Summer Uniform From £7.95

**Cuffley Tie** Elastic / Velcro / Standard £4.95 / £4.50 / £4.95