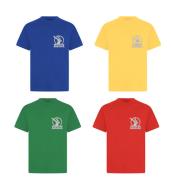

# PE KIT & ACCESSORIES

Cuffley House PE T-Shirt
PE Kit for Years 1 - 6
From £6.50

Cuffley White PE T-Shirt For Nursery and Reception From £6.50

Maroon Shadow Stripe Shorts From £4.50

Cuffley Skort
PE Kit for Year 3 - 6
From £18.50