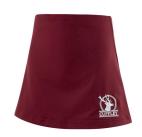

# PE KIT & ACCESSORIES

Cuffley House PE T-Shirt
PE Kit for Years 1 - 6
From £6.50

Cuffley White PE T-Shirt For Nursery and Reception From £6.50

Maroon Shadow Stripe Shorts From £4.50

Cuffley Skort
PE Kit for Year 3 - 6
From £18.50