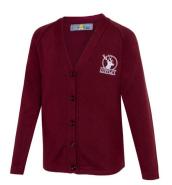

## **DAYWEAR**

**Cuffley V-Neck Jumper** KS2 only (Y3-6) From £15.95

**Cuffley Cardigan** Reception - Year 6 From £16.50

**Cuffley White Polo Shirt** Daywear for EY & KS1 KS2 Summer Uniform From £7.95

**Cuffley Tie** Elastic / Velcro / Standard £4.95 / £4.50 / £4.95