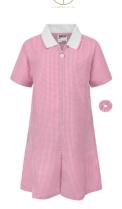

**Grey Pinafore** 65% Polyester/35% Viscose From £14.95

**Grey Trousers** 65% Polyester/35% Viscose From £12.95

**Gingham Summer Dress** With Matching Scrunchie From £13.50

\*Prices correct at time of printing.