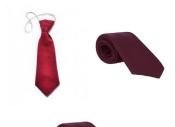

## **DAYWEAR**

**Cuffley V-Neck Jumper** KS2 only (Y3-6) From £15.95

**Cuffley Cardigan** Reception - Year 6 From £16.50

**Cuffley White Polo Shirt** Daywear for EY & KS1 KS2 Summer Uniform From £7.95

**Cuffley Tie** Elastic / Velcro / Standard £4.95 / £4.50 / £4.95