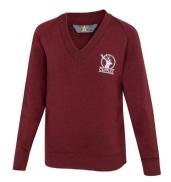

## **DAYWEAR**

**Cuffley V-Neck Jumper** KS2 only (Y3-6) From £15.95

**Cuffley Cardigan** Reception - Year 6 From £16.50

**Cuffley White Polo Shirt** Daywear for EY & KS1 KS2 Summer Uniform From £7.95

**Cuffley Tie** Elastic / Velcro / Standard £4.95 / £4.50 / £4.95