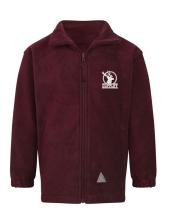

Cuffley Crew Neck Sweatshirt EY & KS1 Daywear or KS2 PE kit From £12.50

Maroon Jogging Bottoms
Plain Maroon
From £11.50

Cuffley Reversible Jacket
Fleece Internal
£24.95

Cuffley Fleece
Zip Pockets
£16.95

**Cuffley Winter Hat**Optional Headwear
£5.95