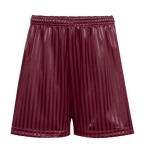

# PE KIT & ACCESSORIES

Cuffley House PE T-Shirt
PE Kit for Years 1 - 6
From £6.50

Cuffley White PE T-Shirt For Nursery and Reception From £6.50

Maroon Shadow Stripe Shorts From £4.50

Cuffley Skort
PE Kit for Year 3 - 6
From £18.50