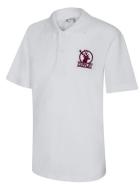

## **DAYWEAR**

**Cuffley V-Neck Jumper** KS2 only (Y3-6) From £15.95

**Cuffley Cardigan** Reception - Year 6 From £16.50

**Cuffley White Polo Shirt** Daywear for EY & KS1 KS2 Summer Uniform From £7.95

**Cuffley Tie** Elastic / Velcro / Standard £4.95 / £4.50 / £4.95