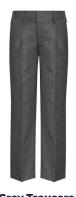

**Grey Pinafore** 65% Polyester/35% Viscose From £14.95

**Grey Trousers** 65% Polyester/35% Viscose From £12.95

**Gingham Summer Dress** With Matching Scrunchie From £13.50

\*Prices correct at time of printing.