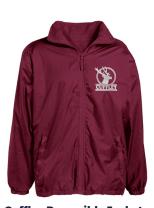

Cuffley Crew Neck Sweatshirt EY & KS1 Daywear or KS2 PE kit From £12.50

Maroon Jogging Bottoms
Plain Maroon
From £11.50

Cuffley Reversible Jacket
Fleece Internal
£24.95

Cuffley Fleece
Zip Pockets
£16.95

**Cuffley Winter Hat**Optional Headwear
£5.95