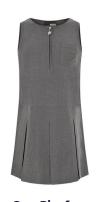

**Grey Pinafore** 65% Polyester/35% Viscose From £14.95

**Grey Trousers** 65% Polyester/35% Viscose From £12.95

**Gingham Summer Dress** With Matching Scrunchie From £13.50

\*Prices correct at time of printing.