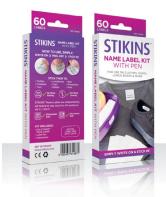

## PE KIT & ACCESSORIES

De Bohun PE T-Shirt
De Bohun Print on Reverse
From £6.95

Royal Shadow Stripe Shorts
Plain Blue
From £4.50

Royal Jogging Bottoms

Plain Blue

From £9.50

De Bohun PE Bag £6.95

Stikins
Write On, Peel Off, Stick In!
£11.50