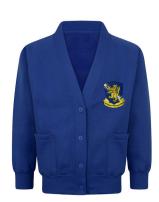

### **DAYWEAR**

MATERIAL COTTON

**De Bohun Sweatshirt** From £12.50

**De Bohun Cardigan** From £13.50

**De Bohun Polo Shirt** From £7.95

**De Bohun V-Neck Sweatshirt** Optional for Year 6 From £12.95

**De Bohun Tie** 