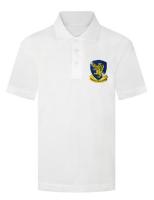

### **DAYWEAR**

MATERIAL COTTON

**De Bohun Sweatshirt** From £12.50

**De Bohun Cardigan** From £13.50

**De Bohun Polo Shirt** From £7.95

**De Bohun V-Neck Sweatshirt** Optional for Year 6 From £12.95

**De Bohun Tie** 