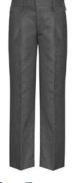

**Grey Trousers** 65% Polyester/35% Viscose From £12.95

\*Prices correct at time of printing.