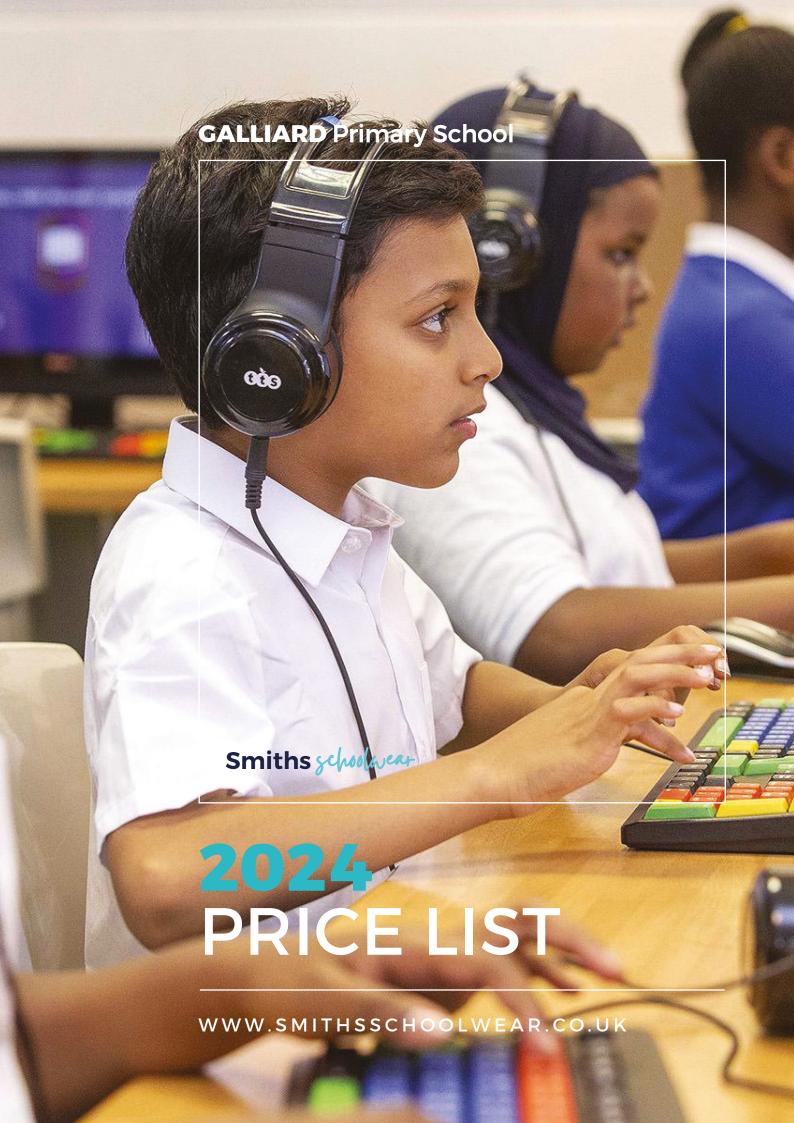

# **DAYWEAR**

ECO SUSTAINAB MATERIAL COTTON

**Galliard Sweatshirt** 40% Recycled Fabric **From £12.50** 

Galliard Cardigan 40% Recycled Fabric From £13.50

Galliard Polo Shirt 40% Recycled Fabric From £7.95