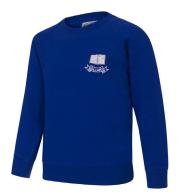

# **DAYWEAR**

ECO SUSTAINAB MATERIAL COTTON

**Galliard Sweatshirt** 40% Recycled Fabric **From £12.50** 

Galliard Cardigan 40% Recycled Fabric From £13.50

Galliard Polo Shirt 40% Recycled Fabric From £7.95