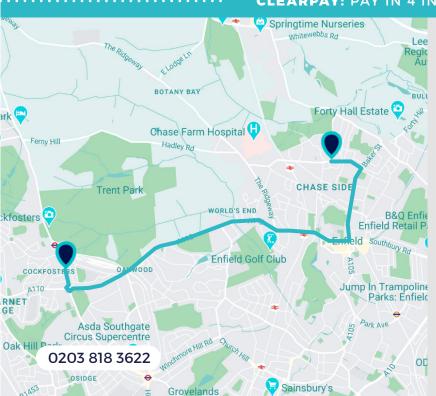

## Find your Uniform at our **Cockfosters Branch**

# 25 Station Parade **Cockfosters Road EN4 ODW**

Our Cockfosters store is 0.9 miles from your school (a 4-minute drive) and a 7-minute walk south from the Cockfosters tube station. The store is on the left-hand side of the road. opposite Sainsbury's.