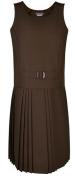

**Brown Pinafore** 65% Polyester/35% Viscose From £14.95

**Grey Trousers** 65% Polyester/35% Viscose From £12.95

\*Prices correct at time of printing.

Goffs Oak PE T-Shirt Reception - Year 6 From £6.95

Black Striped Shorts 100% Polyester From £4.50