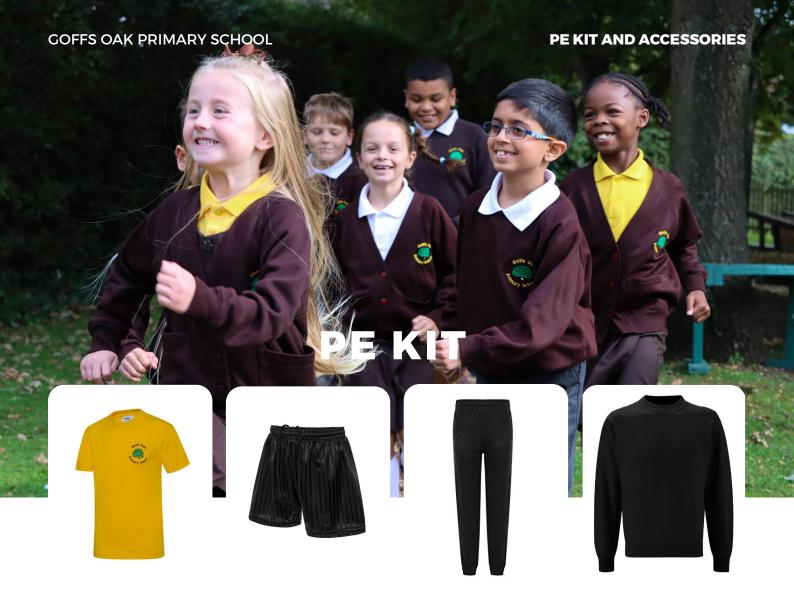

**Brown Pinafore** 65% Polyester/35% Viscose From £14.95

**Grey Trousers** 65% Polyester/35% Viscose From £12.95

\*Prices correct at time of printing.

Goffs Oak PE T-Shirt Reception - Year 6 From £6.95

Black Striped Shorts 100% Polyester From £4.50

DL Jog Pants
Plain Black
From £9.95

DL Black Sweatshirt
Plain Black
From £10.95

Goffs Oak Zip Up Sweatshirt From £16.95

Goffs Oak PE Bag Drawstring Bag From £5.50