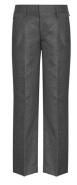

**Brown Pinafore** 65% Polyester/35% Viscose From £14.95

**Grey Trousers** 65% Polyester/35% Viscose From £12.95

\*Prices correct at time of printing.

Goffs Oak PE T-Shirt Reception - Year 6 From £6.95

Black Striped Shorts 100% Polyester From £4.50