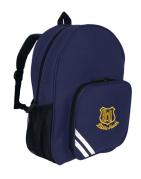

Little Heath Winter Hat/ Summer Cap Optional Headwear £5.95

Little Heath PE Bag £6.95

Little Heath Bookbag

House Colour

£9.95

Little Heath Infant Backpack
With Pencil Case
£13.50

Black StormDri Jacket
Waterproof
From £26.00