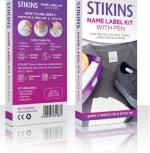

Northaw PE Bag £6.95

Black StormDri Jacket

Waterproof
From £26.00

60.

Stikins Write On, Peel Off, Stick In! £11.50

Zeco Ankle Socks (5 Pack) Cotton Rich with Lycra £7.95

Zeco Cotton Rich Tights 2 Pack From £10.50