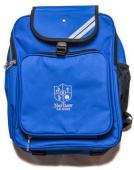

**Northaw Fleece** With Zip Up Pockets £16.95

**Northaw Reversible Jacket** Fleece Inner £24.95

**Northaw Bookbag** £10.95

**Northaw Junior Backpack** £15.50

**Grey Skirt** 65% Polyester/35% Viscose From £12.95