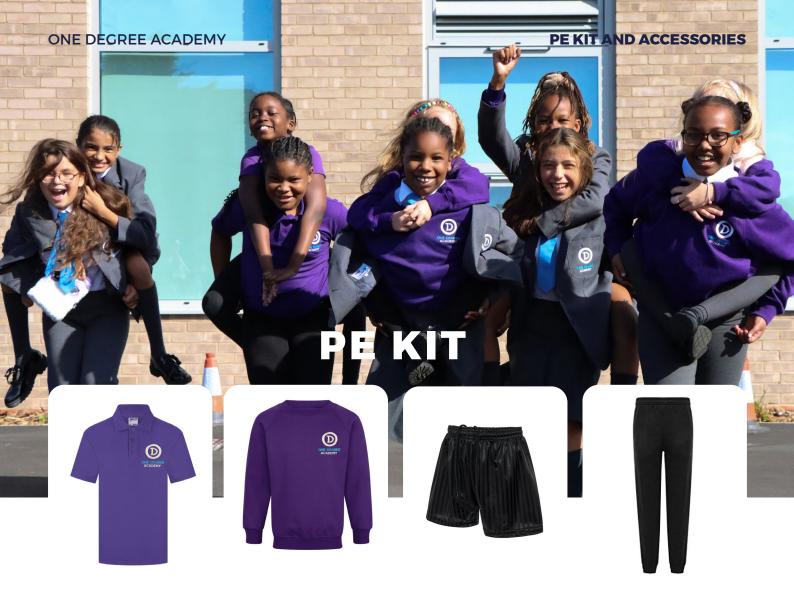

Grey Skirt
65% Polyester/ 35% Viscose
From £12.95

**Grey Pinafore**65% Polyester/ 35% Viscose **From £14.95** 

Grey Trousers
65% Polyester/ 35% Viscose
From £12.95

One Degree PE Polo
Easy Iron
From £8.95

One Degree PE Sweatshirt 40% Recycled Fabric From £12.50

Black Striped Shorts 100% Polyester From £4.50

Black Jogging Bottoms
Plain Black
£9.95