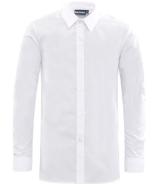

## **DAYWEAR**

SUSTAINABLE COTTON

One Degree Sweatshirt Reception - Year 6 From £12.95

One Degree Cardigan
Reception - Year 6
From £13.95

One Degree Polo Shirt
Reception Only
From £7.95

Short/Long Sleeve Button-Up Shirts (Twin Pack) Years 1 - 6 From £13.50