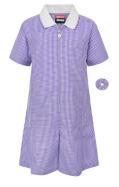

One Degree Clip-On Tie Years 1 & 2 £5.50

One Degree Standard Tie
Years 3 - 6
£4.50

One Degree EYFS/KS1 Backpack Reception - Year 2 £12.95

One Degree KS2 Backpack Years 3 - 6 From £14.95

Gingham Summer Dress
Seasonal Dress
From £13.50