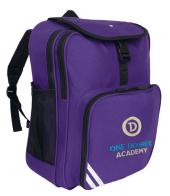

One Degree Clip-On Tie Years 1 & 2 £5.50

One Degree Standard Tie
Years 3 - 6
£4.50

One Degree EYFS/KS1 Backpack Reception - Year 2 £12.95

One Degree KS2 Backpack Years 3 - 6 From £14.95

Gingham Summer Dress
Seasonal Dress
From £13.50