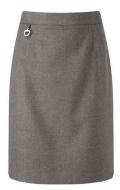

Ponsbourne Bookbag Available in Royal, Red or Purple From £6.50

Grey Skirt 65% Polyester/ 35% Viscose From £12.95

Grey Pinafore 65% Polyester/ 35% Viscose From £14.95

\*Prices correct at time of printing.