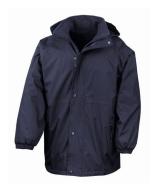

Result StormDri Coat
Waterproof
From £26.00

Salcombe Waterproof Rainsuit
For Outdoor Learning Lessons
£20.00

Navy Cagoule 100% Polyester £12.95

Salcombe Scarf
Fleece Fabric
£8.95

Salcombe Bookbag £12.99

Navy Cagoule 100% Polyester £12.95

Result StormDri Coat
Waterproof
From £26.00

Salcombe Shoe Bag £9.99

Zeco Ankle Socks (5 Pack)
Cotton Rich with Lycra
£7.95

# **ACCESSORIES**

Salcombe Summer Hat: £6.50

Salcombe Winter Hat £6.50

Salcombe Scarf
Fleece Fabric
£8.95

Salcombe Junior Backpack With Pencil Case £14.95

Result StormDri Coat Waterproof From £26.00