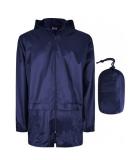

Result StormDri Coat
Waterproof
From £26.00

Salcombe Waterproof Rainsuit
For Outdoor Learning Lessons
£20.00

Navy Cagoule 100% Polyester £12.95

Salcombe Scarf
Fleece Fabric
£8.95

Salcombe Bookbag £12.99

Navy Cagoule 100% Polyester £12.95

Result StormDri Coat
Waterproof
From £26.00

Salcombe Shoe Bag £9.99

Zeco Ankle Socks (5 Pack)
Cotton Rich with Lycra
£7.95

# **ACCESSORIES**

Salcombe Summer Hat: £6.50

Salcombe Winter Hat £6.50

Salcombe Scarf
Fleece Fabric
£8.95

Salcombe Junior Backpack With Pencil Case £14.95

Result StormDri Coat Waterproof From £26.00