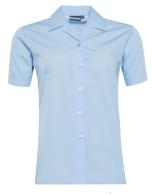

**Blue Revere Long/Short Sleeve Shirts (Twin Pack)** Wear Without a Tie From £13.50

**Blue Long/Short Sleeve Shirts (Twin Pack)** Wear with a Tie From £13.50

**Grey Shorts** Maxtech Stain Resistance From £11.50

£4.50

Blue Revere Long/Short Sleeve Shirts (Twin Pack) Wear Without a Tie From £13.50

Blue Long/Short Sleeve Shirts (Twin Pack) Wear with a Tie From £13.50

Grey Shorts

Maxtech Stain Resistance
From £11.50