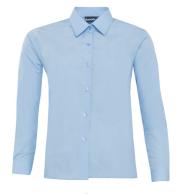

**Blue Revere Long/Short Sleeve Shirts (Twin Pack)** Wear Without a Tie From £13.50

**Blue Long/Short Sleeve Shirts (Twin Pack)** Wear with a Tie From £13.50

**Grey Shorts** Maxtech Stain Resistance From £11.50

£4.50

Blue Revere Long/Short Sleeve Shirts (Twin Pack) Wear Without a Tie From £13.50

Blue Long/Short Sleeve Shirts (Twin Pack) Wear with a Tie From £13.50

Grey Shorts

Maxtech Stain Resistance
From £11.50