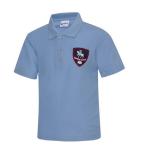

# PE KIT & ACCESSORIES

Salcombe PE Polo Shirt From £10.95

DL Cotton Shorts From £7.50

Salcombe Sweatshirt
Fleece Interior
£13.95

Salcombe Jogging Bottoms From £14.95

Salcombe Summer Hats £6.50

Salcombe Winter Hat £6.50

# **PE KIT**

Salcombe PE Polo Shirt From £10.95

DL Cotton Shorts From £7.50

**Salcombe Sweatshirt** *Fleece Interior* **£13.95** 

Salcombe Jogging Bottoms From £14.95

Salcombe Hoodie From £17.99

Salcombe Football Shirt From £29.95