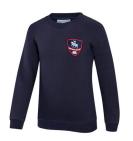

# PRE SCHOOL DAYWEAR

Salcombe Sweatshirt From £13.95

Salcombe Red Polo £10.95

Salcombe Jogging Bottoms
Reception - Year 6
From £14.95

Grey Shorts
Maxtech Stain Resistance
From £11.50

Salcombe Summer Dress Seasonal Item From £32.00

## **RECEPTION - YEAR 2 DAYWEAR**

SUSTAINABLE COTTON

Salcombe Blazer Girls / Boys Blazers Available From £62.00

Salcombe V-Neck Jumper From £20.95

Salcombe Cardigan From £20.95

Salcombe Tie Standard or Elastic From £4.50

# PE KIT & ACCESSORIES

Salcombe PE Polo Shirt From £10.95

DL Cotton Shorts From £7.50

Salcombe Sweatshirt
Fleece Interior
£13.95

Salcombe Jogging Bottoms From £14.95

Salcombe Summer Hats £6.50

Salcombe Winter Hat £6.50