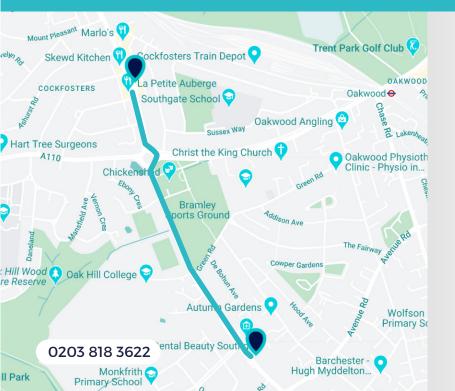

## Find your Uniform at our **Cockfosters Branch**

## 25 Station Parade **Cockfosters Road EN4 ODW**

Our Cockfosters store is 0.9 miles from your school's Chase Side site (a 4 minute drive) and a 7 minute walk south from the Cockfosters tube station. The store is on the left-hand side of the road, opposite Sainsbury's.