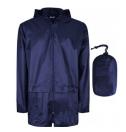

Result StormDri Coat
Waterproof
From £26.00

Salcombe Waterproof Rainsuit
For Outdoor Learning Lessons
£20.00

Navy Cagoule 100% Polyester £12.95