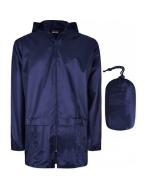

Result StormDri Coat
Waterproof
From £26.00

Salcombe Waterproof Rainsuit
For Outdoor Learning Lessons
£20.00

Navy Cagoule 100% Polyester £12.95

Salcombe Scarf
Fleece Fabric
£8.95

Salcombe Bookbag £12.99

Navy Cagoule 100% Polyester £12.95

Result StormDri Coat
Waterproof
From £26.00

Salcombe Shoe Bag £9.99

Zeco Ankle Socks (5 Pack)
Cotton Rich with Lycra
£7.95

# **ACCESSORIES**

Salcombe Summer Hat: £6.50

Salcombe Winter Hat £6.50

Salcombe Scarf
Fleece Fabric
£8.95

Salcombe Junior Backpack With Pencil Case £14.95

Result StormDri Coat Waterproof From £26.00