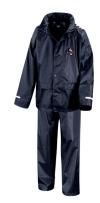

Result StormDri Coat
Waterproof
From £26.00

Salcombe Waterproof Rainsuit
For Outdoor Learning Lessons
£20.00

Navy Cagoule 100% Polyester £12.95

**Salcombe Summer Dress** Seasonal Item From £32.00

**Salcombe Pinafore** From £30.00

**Charcoal Junior Trousers** From £12.95

**Salcombe Waterproof Rainsuit** For Outdoor Learning Lessons £20.00

Salcombe Scarf
Fleece Fabric
£8.95

Salcombe Bookbag £12.99

Navy Cagoule 100% Polyester £12.95

Result StormDri Coat
Waterproof
From £26.00

Salcombe Shoe Bag £9.99

Zeco Ankle Socks (5 Pack)
Cotton Rich with Lycra
£7.95

Salcombe Summer Dress
Seasonal Item
From £32.00

Salcombe Pinafore From £30.00

Salcombe Skirt Year 6 Only £22.95

Charcoal Junior Trousers From £12.95

Navy Junior Trousers
With Front Pocket
From £14.95

Navy Cagoule 100% Polyester £12.95

# **ACCESSORIES**

Salcombe Summer Hat: £6.50

Salcombe Winter Hat £6.50

Salcombe Scarf
Fleece Fabric
£8.95

Salcombe Junior Backpack With Pencil Case £14.95

Result StormDri Coat Waterproof From £26.00