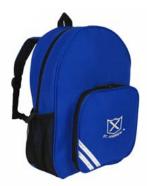

St Andrew's Standard/ Velcro Tie £5.50/£5.95

St Andrew's Bookbag With Pencil Case £9,95

St Andrew's Infant Backpack Years 3 - 6 From £12.95

Gingham Summer Dress Seasonal Dress From £13.50

Grey Skirt 65% Polyester/ 35% Viscose From £12.95