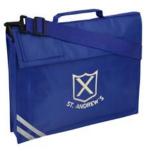

St Andrew's Standard/ Velcro Tie £5.50/£5.95

St Andrew's Bookbag With Pencil Case £9,95

St Andrew's Infant Backpack Years 3 - 6 From £12.95

Gingham Summer Dress Seasonal Dress From £13.50

Grey Skirt 65% Polyester/ 35% Viscose From £12.95