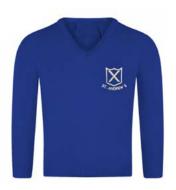

#### SHOP THE FULL RANGE

St Andrew's V-Neck Jumper Reception - Year 6 From £15.95

DAYWEAR

St Andrew's Cardigan Reception - Year 6 From £16.50

Short/Long Sleeve Button-Up Shirts (Twin Pack) Years 1 - 6 From £13.50