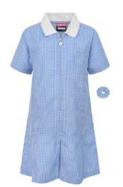

St Andrew's Standard/ Velcro Tie £5.50/£5.95

St Andrew's Bookbag With Pencil Case £9,95

St Andrew's Infant Backpack Years 3 - 6 From £12.95

Gingham Summer Dress Seasonal Dress From £13.50

Grey Skirt 65% Polyester/ 35% Viscose From £12.95