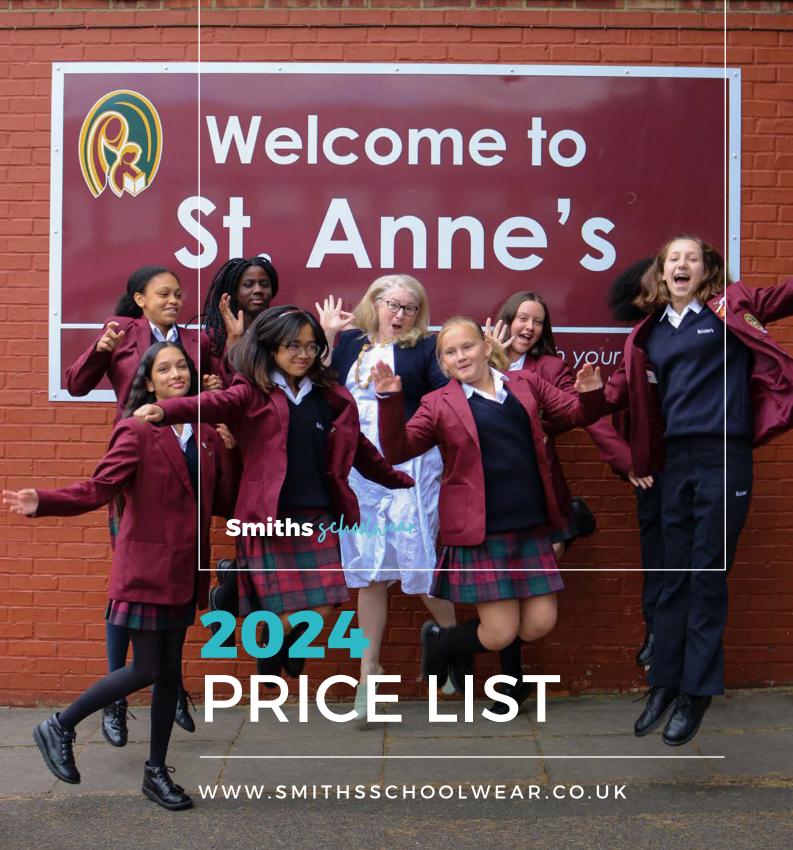

## **DAYWEAR**

MATERIAL

St Anne's Blazer 40% Recycled Fabric From £38.95

St Anne's Jumper - Optional Colour Protect Technology From £20.95

St Anne's Cardigan - Optional Cotton/Acrylic Blend From £20.95

St Anne's Long Sleeve **Shirts - Optional** Twin Pack From £18.95