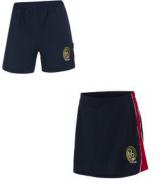

# **PE KIT**

St Anne's PE Polo Airmesh 100% Polyester From £16.50

St Anne's Tracksuit Top
Lightweight fabric
From £30.95

St Anne's Waterproof Jacket Concealed Hood in Collar From £25.95

St Anne's PE Shorts / Skort

Embroidered with Logo

From £14.50 / £16.50

St Anne's PE Leggings St Anne's Print on Leg From £19.50

**St Anne's Jogging Bottoms**Drawstring Waist Adjuster
From £22.95

Navy Premium PE Bag Drawstring Bag £6.95