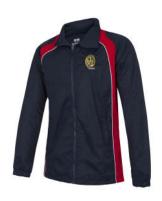

# **PE KIT**

St Anne's PE Polo Airmesh 100% Polyester From £16.50

St Anne's Tracksuit Top
Lightweight fabric
From £30.95

St Anne's Waterproof Jacket Concealed Hood in Collar From £25.95

St Anne's PE Shorts / Skort