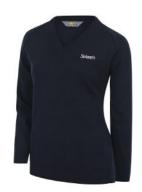

## **DAYWEAR**

MATERIAL

St Anne's Blazer 40% Recycled Fabric From £38.95

St Anne's Jumper - Optional Colour Protect Technology From £20.95

St Anne's Cardigan - Optional Cotton/Acrylic Blend From £20.95

St Anne's Long Sleeve **Shirts - Optional** Twin Pack From £18.95