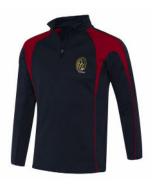

# **PE KIT**

St Anne's PE Polo Airmesh 100% Polyester From £16.50

St Anne's Tracksuit Top
Lightweight fabric
From £30.95

St Anne's Waterproof Jacket Concealed Hood in Collar From £25.95

St Anne's PE Shorts / Skort