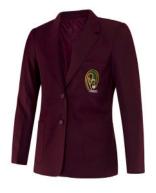

## **DAYWEAR**

MATERIAL

St Anne's Blazer 40% Recycled Fabric From £38.95

St Anne's Jumper - Optional Colour Protect Technology From £20.95

St Anne's Cardigan - Optional Cotton/Acrylic Blend From £20.95

St Anne's Long Sleeve **Shirts - Optional** Twin Pack From £18.95