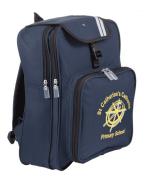

St Catherine's Backpack
With Pencil Case
£14.95

Navy Box Pleat Skirt

Elasticated Waist

From £10.95

Grey Trousers
65% Polyester/35% Viscose
From £12.95

Navy Fitted Trousers 65% Polyester/ 35% Viscose From £14.95