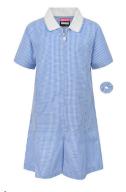

# **DAYWEAR**

ECO SUSTAINABL MATERIAL COTTON

St Catherine's Sweatshirt From £14.95

St Catherine's Cardigan From £15.95

St Catherine's Polo Shirt From £9.95

Gingham Summer Dress
Seasonal Dress
From £13.50

St Catherine's Bookbag
With Pencil Case
£9.95