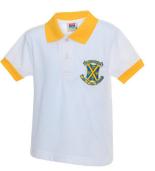

#### SHOP THE FULL RANGE

St John's Pre Prep Sweatshirt From £17.50 COMPULSORY PERSONALISATION INCLUDED PERSONALISATION INCLUDED

St John's Pre Prep Polo Shirt To be Worn by Pre-Prep/Prep 1 From £16.95 COMPULSORY