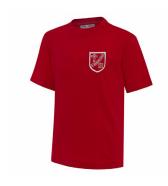

## **DAYWEAR**

ECO SUSTAINABLE MATERIAL COTTON

St Matthew's Sweatshirt Soft, Durable Fabric From £13.95

St Matthew's Cardigan Soft, Durable Fabric From £14.95

St Matthew's Polo Shirt From £7.95

Grey Shorts
Maxtech Stain Resistance
From £11.50