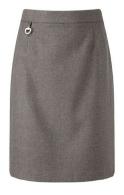

Gingham Summer Dress
Seasonal Dress
From £13.50

**Grey Skirt** 65% Polyester/ 35% Viscose **From £12.95** 

**Grey Pinafore** 65% Polyester/ 35% Viscose **From £14.95** 

Grey Trousers
65% Polyester/ 35% Viscose
From £12.95