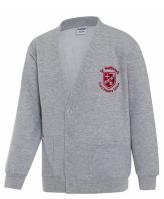

## **DAYWEAR**

ECO SUSTAINABLE MATERIAL COTTON

St Matthew's Sweatshirt Soft, Durable Fabric From £13.95

St Matthew's Cardigan Soft, Durable Fabric From £14.95

St Matthew's Polo Shirt From £7.95

Grey Shorts
Maxtech Stain Resistance
From £11.50