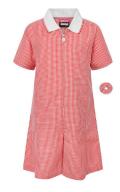

Gingham Summer Dress
Seasonal Dress
From £13.50

**Grey Skirt** 65% Polyester/ 35% Viscose **From £12.95** 

**Grey Pinafore** 65% Polyester/ 35% Viscose **From £14.95** 

Grey Trousers
65% Polyester/ 35% Viscose
From £12.95