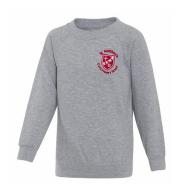

## **DAYWEAR**

ECO SUSTAINABLE MATERIAL COTTON

St Matthew's Sweatshirt Soft, Durable Fabric From £13.95

St Matthew's Cardigan Soft, Durable Fabric From £14.95

St Matthew's Polo Shirt From £7.95

Grey Shorts
Maxtech Stain Resistance
From £11.50