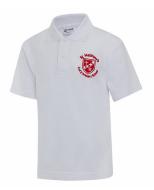

## **DAYWEAR**

ECO SUSTAINABLE MATERIAL COTTON

St Matthew's Sweatshirt Soft, Durable Fabric From £13.95

St Matthew's Cardigan Soft, Durable Fabric From £14.95

St Matthew's Polo Shirt From £7.95

Grey Shorts
Maxtech Stain Resistance
From £11.50