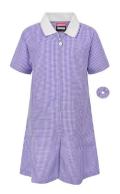

**Woodpecker Bookbag** With Strap £12.95

**Woodpecker Backpack** With Pencil Case £12.95

**Woodpecker Reversible Coat** From £28.50

**Gingham Summer Dress** Seasonal Dress From £13.50

**Grey Pinafore** Scrunchie Included From £14.95