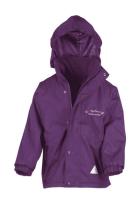

**Woodpecker Bookbag** With Strap £12.95

**Woodpecker Backpack** With Pencil Case £12.95

**Woodpecker Reversible Coat** From £28.50

**Gingham Summer Dress** Seasonal Dress From £13.50

**Grey Pinafore** Scrunchie Included From £14.95