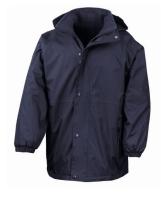

# **ACCESSORIES**

Woodpecker Cap
Optional Headwear
£5.95

Woodpecker Summer Cap
Optional Headwear
£5.95

Woodpecker PE Bag
PE Bag
£6.95

Stikins
Write On, Peel Off, Stick In!
£11.50

Navy StormDri Jacket
Waterproof
From £26.00