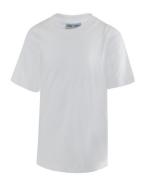

## **PE KIT**

Plain White PE T-Shirt

Easy Iron

From £4.50

Navy Full Zip Sweatshirt 40% Recycled Fabric From £12.95

Navy Cotton Shorts 100% Polyester From £6.50

**DL Navy Jogging Bottoms**Plain Black
£9.95