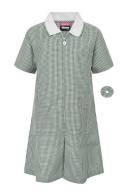

# **DAYWEAR**

COTTON

**Woodside Nursery Sweatshirt** Optional for Nursery From £12.50

**Woodside V-Neck Jumper** From £15.95

**Woodside Cardigan** From £16.50

**Woodside Polo Shirt** From £7.95

**Gingham Summer Dress** Seasonal Dress From £13.50