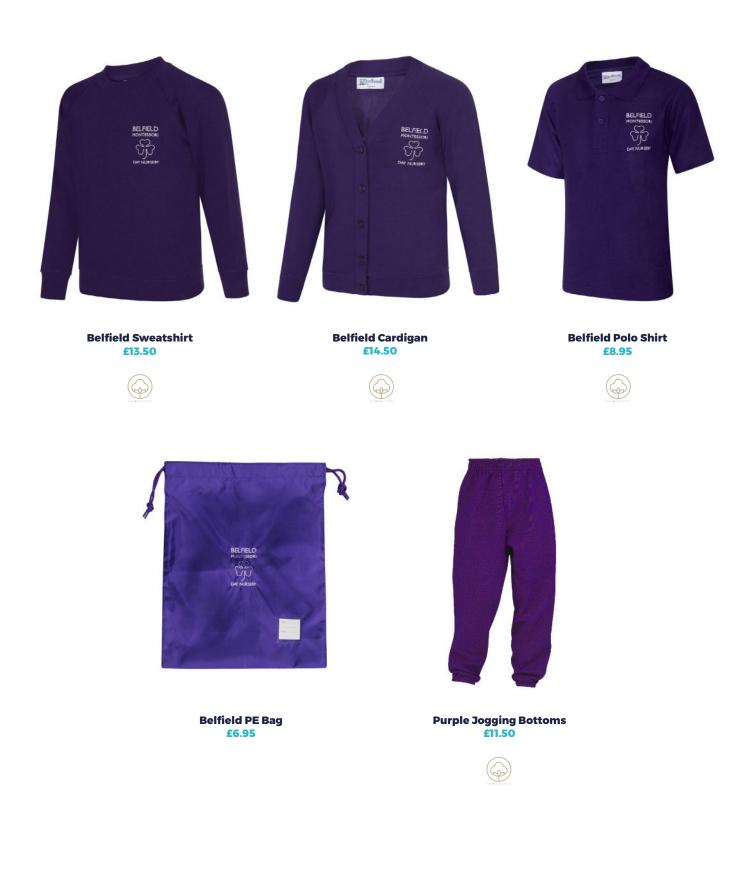

**BELFIELD** Montessori Day Nursery



# 2024 PRICE LIST

WWW.SMITHSSCHOOLWEAR.CO.UK

#### SHOP THE FULL RANGE







\*Prices correct at time of printing.

## Do you know about our Pre-Loved Scheme?



\*We are so pleased that our Pre-Loved scheme has been such a success. Unfortunately, because of this, there may be times where we need to pause donations to allow our team to run down remaining Pre-Loved stock.

### **Interested?**

Enquire in-store about donating your Pre-Loved uniform. If your donation is accepted, you will receive 50p store credit per item.

WWW.SMITHSSCHOOLWEAR.CO.UK

#### WWW.SMITHSSCHOOLWEAR.CO.UK

#### SMITHS SCHOOLWEAR

**View Sizing Information** 

#### **Size Guide**

| Age    | 3-4     |        | 5-6     |        | 7-8     |        | 9-10    |        | 11-12   |        | 13      |        |
|--------|---------|--------|---------|--------|---------|--------|---------|--------|-