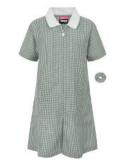

**Stationery and name labels** also available instore and online

Grey Skirt 65% Polyester/ 35% Viscose-From £12.95

Grey Pinafore 65% Polyester/ 35% Viscose From £14.95

Gingham Summer Dress Seasonal Daywear From £13.50