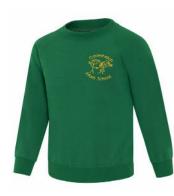

### DAYWEAR

Carterhatch Sweatshirt £11.50

**Carterhatch Cardigan** 

£13.50

Accessorise with water bottles and lunchboxes!

Grey Trousers 65% Polyester/ 35% Viscose From £12.95

Grey Shorts Elastic Back From £11.50