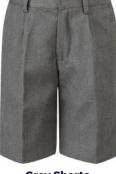

### DAYWEAR

Carterhatch Sweatshirt £11.50

**Carterhatch Cardigan** 

£13.50

Accessorise with water bottles and lunchboxes!

Grey Trousers 65% Polyester/ 35% Viscose From £12.95

Grey Shorts Elastic Back From £11.50