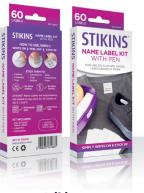

Chase Side Winter Hat Optional Headwear £5.95

Black StormDri Jacket Waterproof From £26.00

Stikins Write On, Peel Off, Stick In! £11.50

Zeco Ankle Socks (5 Pack) Cotton Rich with Lycra £7.95

Zeco Cotton Rich Tights 2 Pack From £10.50