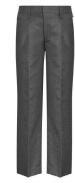

Grey Pinafore 65% Polyester/ 35% Viscose From £14.95

\*Prices correct at time of printing.

Grey Trousers 65% Polyester/ 35% Viscose From £12.95