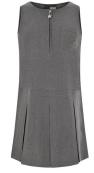

Grey Pinafore 65% Polyester/ 35% Viscose From £14.95

\*Prices correct at time of printing.

Grey Trousers 65% Polyester/ 35% Viscose From £12.95