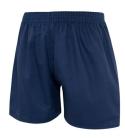

### **PE KIT & ACCESSORIES**

Chase Side PE T-Shirt From £6.95

Navy Cotton Shorts Plain Navy From £6.50

DL Navy Jogging Bottoms Plain Navy From £9.95

Chase Side PE Bag Drawstring Bag £6.95

Chase Side Summer Cap Optional Headwear £5.95