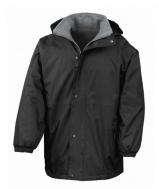

Chase Side Bookbag With Strap £9.95

Chase Side Backpack With Pencil Case £12.95

Chase Side Fleece With Zip Pockets From £16.95

Chase Side Jacket With Fleece Internal £24.95

Grey Skirt 65% Polyester/ 35% Viscose From £12.95