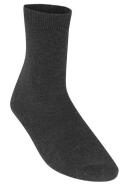

Church Hill PE Bag
Drawstring bag with label
£6.95

Black StormDri Jacket
Waterproof
From £26.00

Stikins
Write On, Peel Off, Stick In!
£11.50

Zeco Ankle Socks (5 Pack)
Cotton Rich with Lycra
£7.95

Zeco Cotton Rich Tights 2 Pack From £10.50