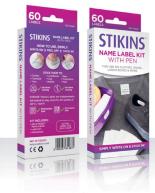

Church Hill PE Bag
Drawstring bag with label
£6.95

Black StormDri Jacket
Waterproof
From £26.00

Stikins
Write On, Peel Off, Stick In!
£11.50

Zeco Ankle Socks (5 Pack)
Cotton Rich with Lycra
£7.95

Zeco Cotton Rich Tights 2 Pack From £10.50