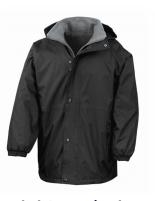

Church Hill PE Bag
Drawstring bag with label
£6.95

Black StormDri Jacket
Waterproof
From £26.00

Stikins
Write On, Peel Off, Stick In!
£11.50

Zeco Ankle Socks (5 Pack)
Cotton Rich with Lycra
£7.95

Zeco Cotton Rich Tights 2 Pack From £10.50