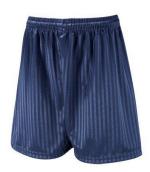

# **PE KIT**

Church Hill PE T-Shirt Reception - Year 6 £6.50

Navy Shadow Striped Shorts 100% Polyester From £4.50

Navy Cotton Shorts 65% polyester/35% cotton £6.50

Navy Jogging Bottoms

Plain Navy

£9.95

Church Hill Fleece Optional Outerwear From £16.95