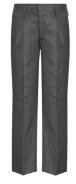

**Grey Pinafore** 65% Polyester/ 35% Viscose **From £14.95** 

Grey Trousers
65% Polyester/ 35% Viscose
From £12.95

\*Prices correct at time of printing.