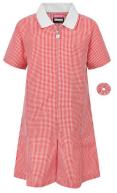

Summer Dress Reception - Year 6 From £13.50

Church Hill Bookbag
For all years
£6.95

Church Hill Premium
Bookbag
For all years
£9.95

Church Hill Junior Backpack

For all years
£13.95

Grey Skirt
65% Polyester/ 35% ViscoseFrom £12.95