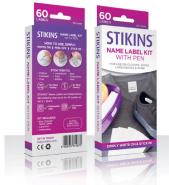

Cranborne Fleece Fleece Outerwear From £16.95

Cranborne Junior Backpack Year 3 - 6 only £14.95

Cranborne PE Bag Drawstring bag with label £6.95

Black StormDri Jacket Waterproof From £26.00

Stikins Write On, Peel Off, Stick In! £11.50