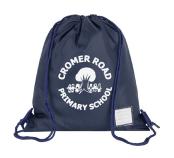

### **PE KIT**

Cromer Road PE T-Shirt 100% Cotton From £6.50

Navy Striped Shorts 100% Polyester From £4.50

Navy Jogging Bottoms 55% Recycled Polyester From £11.50

Cromer Road PE Bag Drawstring Bag £4.95