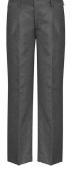

**Grey Trousers**65% Polyester/ 35% Viscose **From £12.95** 

Grey Shorts
Elasticated Back
From £11.50

\*Prices correct at time of printing.