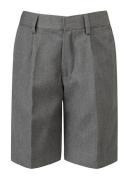

**Grey Trousers**65% Polyester/ 35% Viscose **From £12.95** 

Grey Shorts
Elasticated Back
From £11.50

\*Prices correct at time of printing.