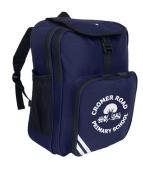

## **ACCESSORIES**

Navy Summer Cap Velcro Size Adjuster £4.50

Cromer Road Bookbag Reception - Year 2 £6.95

Cromer Road Backpack
Years 3 - 6
£14.95

Stikins
Write On, Peel Off, Stick In!
£11.50

Zeco Ankle Socks (5 Pack)
Cotton Rich with Lycra
£7.95