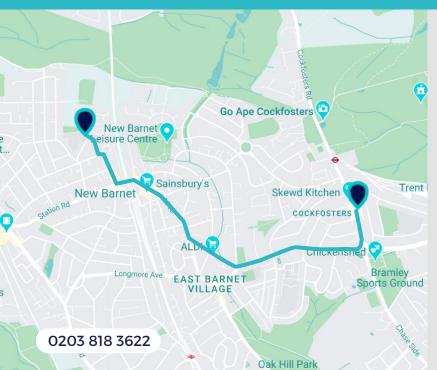

### Find your Uniform at our **Cockfosters Branch**

### 25 Station Parade **Cockfosters Road EN4 ODW**

Our Cockfosters store is 2.0 miles from your school (an 8-minute drive) and an 7-minute walk south from the Cockfosters tube station. The store is on the left-hand side of the road, opposite Sainsbury's.