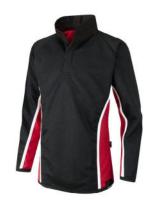

Black/Red Reversible Top Doubleknit 100% Polyester From £25.50

Enfield Grammar 1/4 Zip 65% Polyester/35% Cotton From £22.95

Enfield Grammar Rain Jacket 100% Waterproof Polyester From £26.95

Enfield Grammar Kit Bag With Strap £35.00