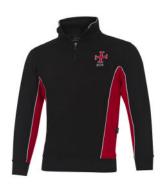

Black/Red Reversible Top Doubleknit 100% Polyester From £25.50

Enfield Grammar 1/4 Zip 65% Polyester/35% Cotton From £22.95

Enfield Grammar Rain Jacket 100% Waterproof Polyester From £26.95

Enfield Grammar Kit Bag With Strap £35.00