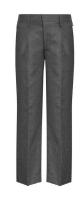

Bottle Pinafore Soft Stretch Fabric From £14.95

**Grey Trousers**65% Polyester/ 35% Viscose **From £12.95** 

\*Prices correct at time of printing.