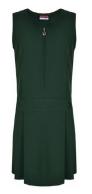

Bottle Pinafore Soft Stretch Fabric From £14.95

**Grey Trousers**65% Polyester/ 35% Viscose **From £12.95** 

\*Prices correct at time of printing.