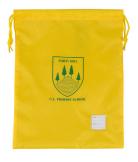

# PE KIT & ACCESSORIES

Forty Hill PE T-Shirt

House Colour

From £6.50

Bottle Cotton Shorts
Plain Green
From £6.50

Bottle Shadow Stripe Shorts
Plain Green
From £4.50

DL Jogging Bottoms From £9.95

Forty Hill PE Bag Drawstring Bag £6.95