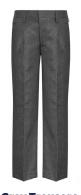

Grey Pinafore 65% Polyester/ 35% Viscose From £14.95

Grey Trousers
65% Polyester/ 35% Viscose
From £ 12.95

name labels also available instore and online

**Stationery and** 

\*Prices correct at time of printing.