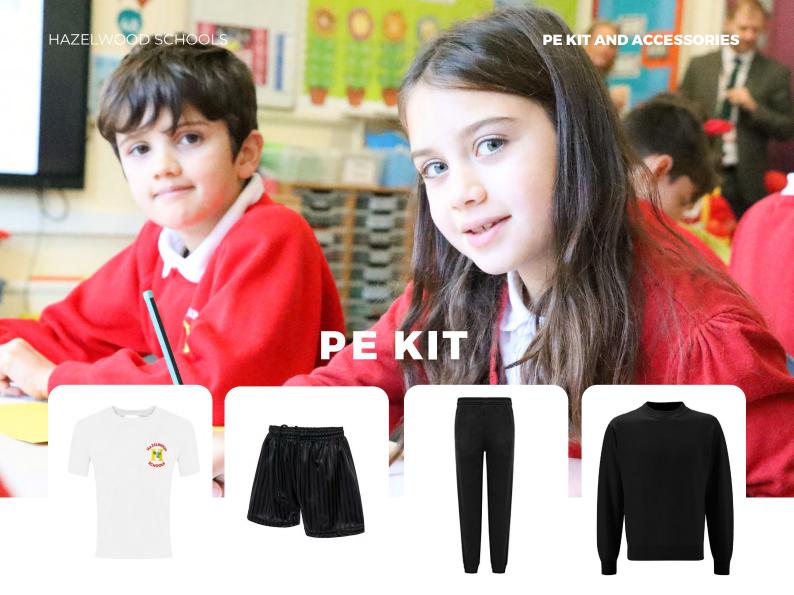

Hazelwood PE T-Shirt 100% cotton £5.95

Black Striped Shorts 100% Polyester From £4.50

DL Jog Pants Plain Black From £ 9.95

DL Black Sweatshirt

Plain Black

From £10.95