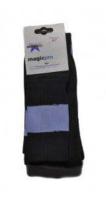

**Latymer PE Socks**With Sky Block Stripes **£7.95** 

Latymer Winter Hat
Thick Knit
£8.95

Stikins
Write On, Peel Off, Stick In!
£11.50

\*Prices correct at time of printing.