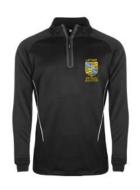

## PE KIT & ACCESSORIES

Latymer PE Polo Shirt Includes Personalising From £24.95

Latymer Tracksuit Top Includes Personalising From £32.95

Plain
From £21.95

Latymer PE Shorts
With Drawstring Waist
From £14.50