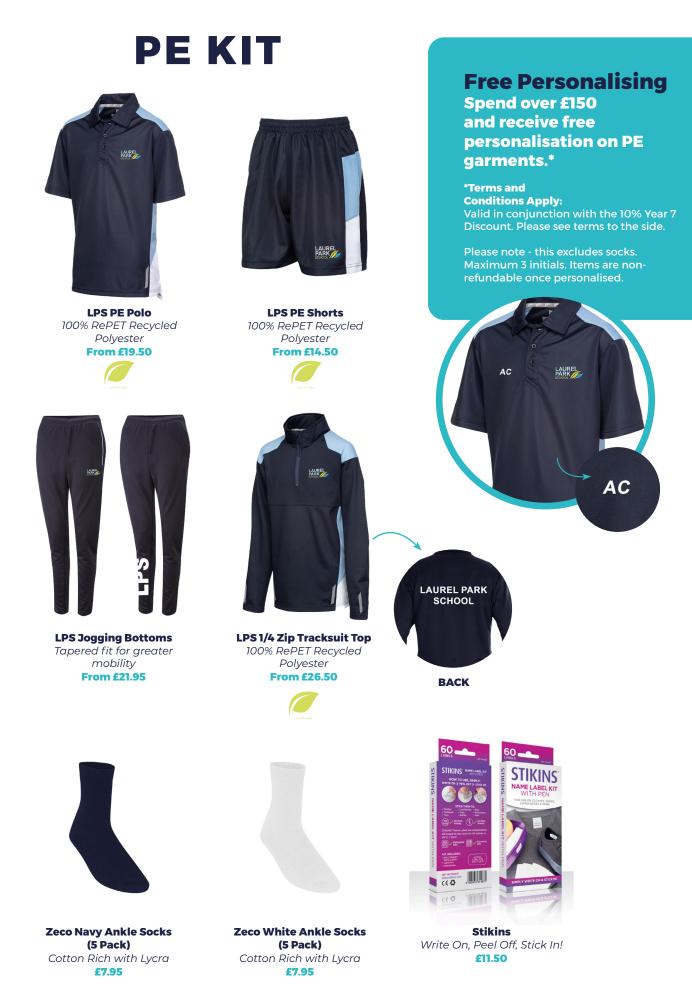

WEAR

**Long/Short Sleeve Shirts** Twin Pack From £13.50





**Grey Senior Trousers** 65% polyester/35% viscose From £19.95





**Zeco Navy Ankle Socks** (5 Pack) Cotton Rich with Lycra £7.95



**Laurel Park Tie** 

Sky Blue Years 7-9

Silver Years 10-11

£4.95

**Grey Senior Fitted Trousers** 65% polyester/35% viscose From £19.95





10% Year 7 Discount

**Spend over** £150 on a New **Year 7 Student's Uniform and save** 10% off your instore purchase.\*

```
*Terms and
Conditions Apply:
1. Valid on purchases over
2. Only valid on full uniform.
3. Offer Valid 1st May 2024 -
31st July 2024.
4. Valid in store only.
5. For new Year 7 students
only (proof of school entry
may be requested).
```

\*Prices correct at time of printing.

#### LAUREL PARK SCHOOL

#### **PE KIT AND ACCESSORIES**



\*Prices correct at time of printing.

#### WWW.SMITHSSCHOOLWEAR.CO.UK

#### SMITHS SCHOOLWEAR

View Sizing Information

#### **Size Guide**

| Age           | 11      |        | 12      |        | 13      |        | 14      |        | 15      |        | 16           |        |
|---------------|---------|--------|---------|--------|---------|--------|---------|--------|---------|--------|--------------|--------|
| Adult<br>Size | -       |        | xs      |        | S       |        | S       |        | М       |        | м            |        |
| Unit          | cm      | inches | cm           | inches |
| Chest         | 75-80cm | 30-32" | 81-86cm | 32-34" | 86cm    | 34"    | 86-91cm | 34-36" | 91-96cm | 36-38" | 96-<br>101cm | 38-40" |
| Waist         | 60-65cm | 24-26" | 65-71cm |