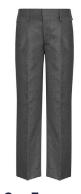

For all years

£9.95

**Summer Dress** Reception - Year 6 From £13.50

**Grey Skirt** 65% Polyester/ 35% Viscose-From £12.95

**Grey Pinafore** 65% Polyester/35% Viscose From £14.95

**Grey Trousers** 65% Polyester/35% Viscose From £12.95