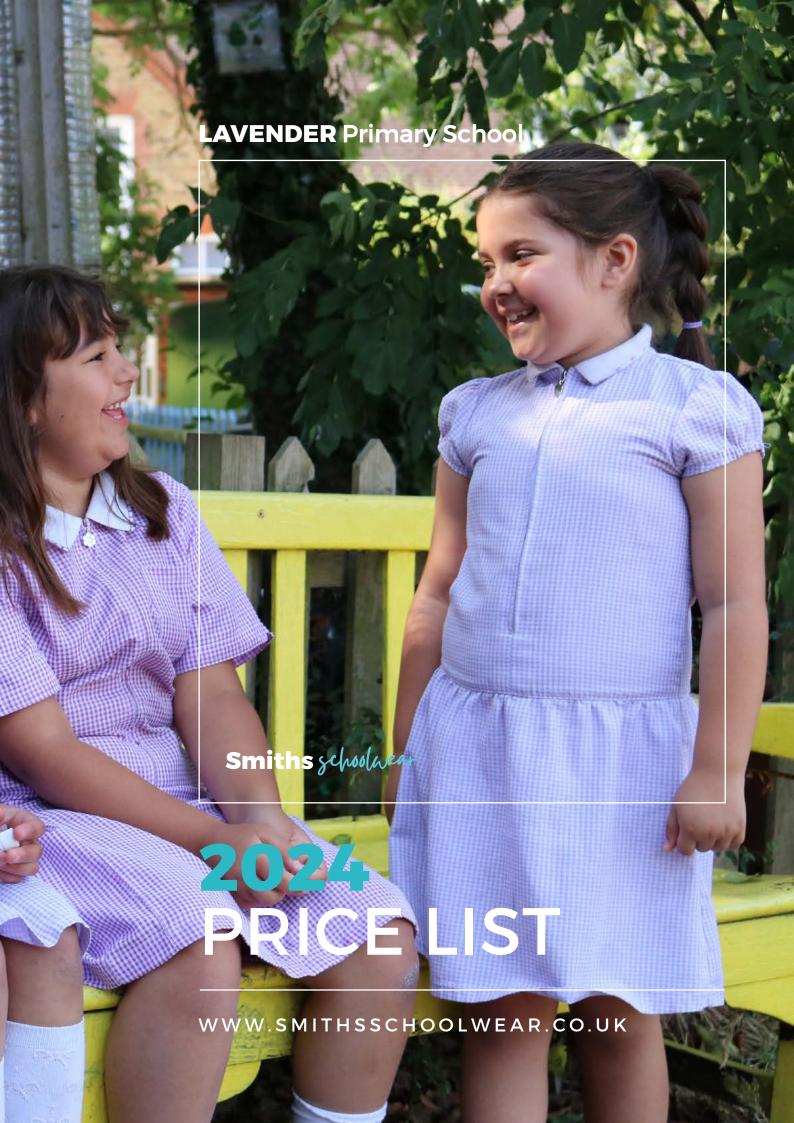

# **DAYWEAR**

MATERIAL

SUSTAINABLE COTTON

**Lavender Sweatshirt** Nursery - Year 6 From £12.50

**Lavender Cardigan** Reception - Year 6 From £13.50

**Lavender Polo Shirt** Optional for Nursery Reception - Year 6 From £7.95

**Lavender Purple Polo Shirt** Reception - Year 6 From £8.95

**Lavender Infant Backpack** For all years £12.95

**Lavender Jacket** For all years £24.95

**Lavender Fleece** For all years £16.95

**Lavender Bookbag** 

For all years

£9.95

**Summer Dress** Reception - Year 6 From £13.50

**Grey Skirt** 65% Polyester/ 35% Viscose-From £12.95

**Grey Pinafore** 65% Polyester/35% Viscose From £14.95

**Grey Trousers** 65% Polyester/35% Viscose From £12.95

Lavender PE T-Shirt Reception - Year 6 From £6.50 Black Cotton Shorts 65% polyester/35% cotton £6.50 Navy Jogging Bottoms 50/50 polycotton blend From £11.50 Lavender PE Bag
Drawstring bag with label
£6.95