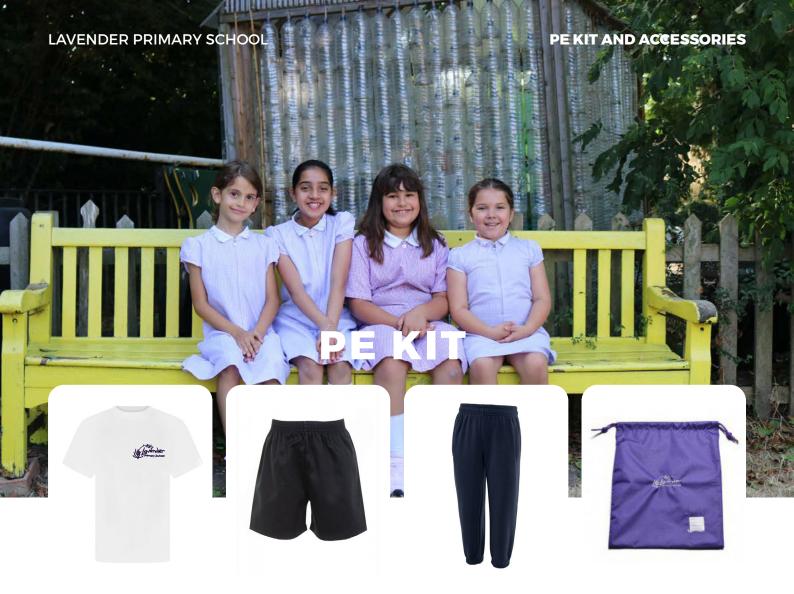

Lavender PE T-Shirt Reception - Year 6 From £6.50 Black Cotton Shorts 65% polyester/35% cotton £6.50 Navy Jogging Bottoms 50/50 polycotton blend From £11.50 Lavender PE Bag
Drawstring bag with label
£6.95