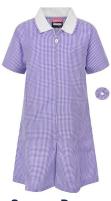

For all years

£9.95

**Summer Dress** Reception - Year 6 From £13.50

**Grey Skirt** 65% Polyester/ 35% Viscose-From £12.95

**Grey Pinafore** 65% Polyester/35% Viscose From £14.95

**Grey Trousers** 65% Polyester/35% Viscose From £12.95