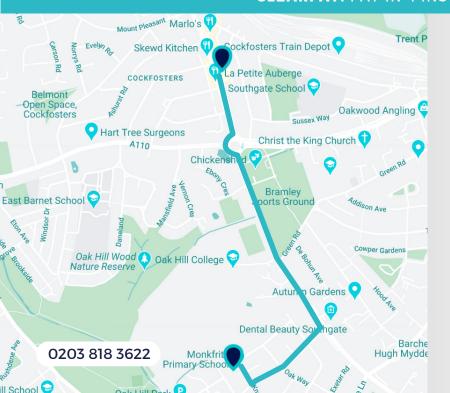

### Find your Uniform at our **Cockfosters Branch**

## 25 Station Parade **Cockfosters Road EN4 ODW**

Our Cockfosters store is 1.1 miles from your school (a 5-minute drive) and a 7-minute walk south from the Cockfosters tube station. The store is on the left-hand side of the road, opposite Sainsbury's.