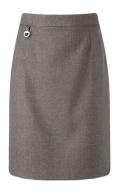

**Grey Skirt** 65% Polyester/ 35% Viscose-From £12.95

**Grey Pinafore** 65% Polyester/35% Viscose From £14.95

**Grey Trousers** 65% Polyester/35% Viscose From £12.95

\*Prices correct at time of printing.