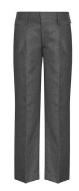

**Grey Skirt** 65% Polyester/ 35% Viscose-From £12.95

**Grey Pinafore** 65% Polyester/35% Viscose From £14.95

**Grey Trousers** 65% Polyester/35% Viscose From £12.95

\*Prices correct at time of printing.