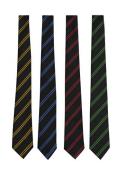

**Mount House Tie** Oak - Red, Ash - Blue, Cedar - Yellow, Holly - Green £6.50

Spend over £150 on a New Year 7 Student's Uniform and save 10% off your in-store purchase.\*

\*Terms and **Conditions Apply:** 1. Valid on purchases over £150.00 only. 2. Only valid on full uniform. 3. Offer Valid 1st May 2024 - 31st July 2024. 4. Valid in store only. 5. For new Year 7 students only (proof of school entry may be requested).