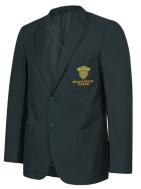

## **DAYWEAR**

SUSTAINABLE COTTON

**Mount House Blazer** Maxtech Plus Stain Resistance From £47.00

**Mount House Jumper** 50/50 Acrylic Cotton Blend From £24.00

**Long/Short Sleeve White Shirts (Twin Pack)** From £13.50