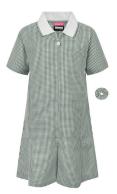

Gingham Summer Dress All years From £13.50

Grey Skirt 65% Polyester/ 35% Viscose From £12.95

Grey Pinafore 65% Polyester/ 35% Viscose From £14.95

Grey Trousers 65% Polyester/ 35% Viscose From £12.95

SMITHS SCHOOLWEAR