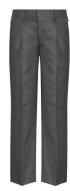

Gingham Summer Dress All years From £13.50

Grey Skirt 65% Polyester/ 35% Viscose From £12.95

Grey Pinafore 65% Polyester/ 35% Viscose From £14.95

Grey Trousers 65% Polyester/ 35% Viscose From £12.95

SMITHS SCHOOLWEAR