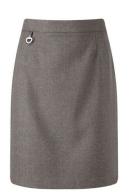

Gingham Summer Dress All years From £13.50

Grey Skirt 65% Polyester/ 35% Viscose From £12.95

Grey Pinafore 65% Polyester/ 35% Viscose From £14.95

Grey Trousers 65% Polyester/ 35% Viscose From £12.95

SMITHS SCHOOLWEAR