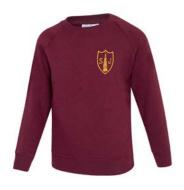

## **DAYWEAR**

COTTON

St Joseph's Nursery and PE Sweatshirt

From £12.50

St Joseph's V-Neck Jumper

From £15.95

St Joseph's Cardigan 60% cotton/40% poyester From £16.50

St Joseph's Std Tie £4.50