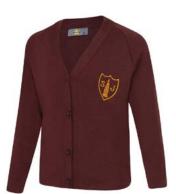

## **DAYWEAR**

COTTON

St Joseph's Nursery and PE Sweatshirt

From £12.50

St Joseph's V-Neck Jumper

From £15.95

St Joseph's Cardigan 60% cotton/40% poyester From £16.50

St Joseph's Std Tie £4.50