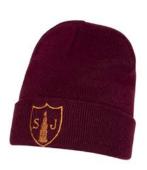

St Joseph's Winter Hat
Optional Headwear
£5.95

St Joseph's Reversible
Water Resistent Shell
From £24.95

St Joseph's Fleece Zip-up Pockets From £16.95

\*Prices correct at time of printing.