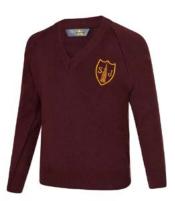

## **DAYWEAR**

COTTON

St Joseph's Nursery and PE Sweatshirt

From £12.50

St Joseph's V-Neck Jumper

From £15.95

St Joseph's Cardigan 60% cotton/40% poyester From £16.50

St Joseph's Std Tie £4.50