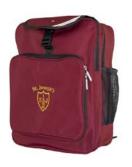

St Joseph's Infant Backpack
With Pencil Case
From £12.95

St Joseph's Junior Backpack
With Pencil Case
£14.95

St Joseph's Junior Bookbag
With Pencil Case
£9.95

St Joseph's Summer Cap
Optional Headwear
£5.95