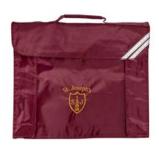

St Joseph's Infant Backpack
With Pencil Case
From £12.95

St Joseph's Junior Backpack
With Pencil Case
£14.95

St Joseph's Junior Bookbag
With Pencil Case
£9.95

St Joseph's Summer Cap
Optional Headwear
£5.95