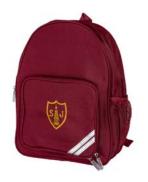

St Joseph's Infant Backpack
With Pencil Case
From £12.95

St Joseph's Junior Backpack
With Pencil Case
£14.95

St Joseph's Junior Bookbag
With Pencil Case
£9.95

St Joseph's Summer Cap
Optional Headwear
£5.95