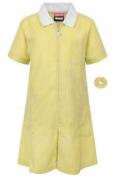

**Long or Short Sleeve Button Up White Shirts (Twin Pack)** 65% Recycled Polyester From £13.50

St Joseph's Gold Polo Shirt Nursery Uniform & Reception -Year 6 Summer Uniform From £8.95

**Gingham Summer Dress** Seasonal Dress From £13.50