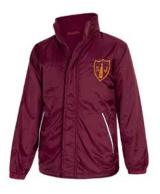

St Joseph's Winter Hat
Optional Headwear
£5.95

St Joseph's Reversible
Water Resistent Shell
From £24.95

St Joseph's Fleece Zip-up Pockets From £16.95

\*Prices correct at time of printing.