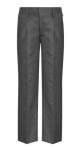

**Grey Trousers** 65% Polyester/35% Viscose From £12.95

\*Prices correct at time of printing.