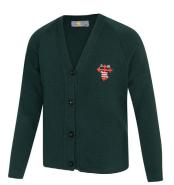

## **DAYWEAR**

COTTON

St Michael's V-Neck Jumper Years 1 - 6 From £15.95

St Michael's Cardigan Years 1 - 6 From £16.50

White Long/Short Sleeve Shirts From £13.50 St Michael's Std Tie £4.50

St Michael's Bookbag Year 1-6 (KS1 & 2) £9.95