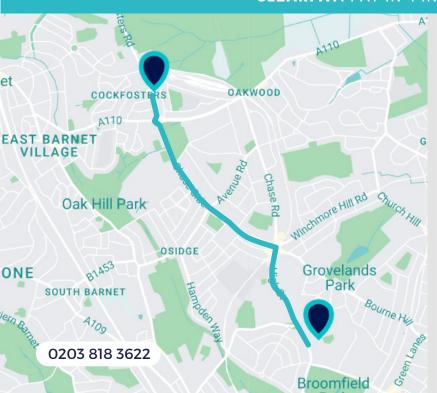

## Find your Uniform at our **Cockfosters Branch**

# 25 Station Parade **Cockfosters Road EN4 ODW**

Our Cockfosters store is 2.4 miles from your school (a 9-minute drive) and a 7-minute walk south from the Cockfosters tube station. The store is on the left-hand side of the road, opposite Sainsbury's.