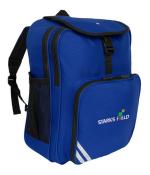

Starks Field Bookbag £12.95

Starks Field Backpack
With Pencil Case
£14.95

Grey Skirt 65% Polyester/ 35% Viscose From £12.95

**Grey Pinafore** 65% Polyester/ 35% Viscose **From £14.95** 

**Grey Trousers**65% Polyester/ 35% Viscose **From £12.95** 