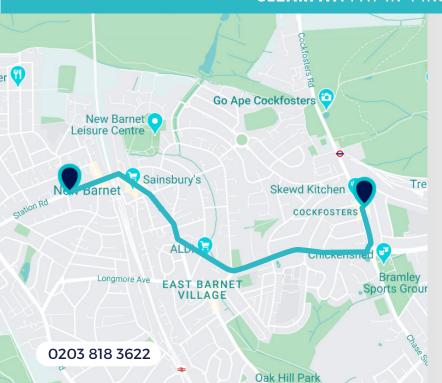

### Find your Uniform at our **Cockfosters Branch**

# 25 Station Parade **Cockfosters Road EN4 ODW**

Our Cockfosters store is 14.6 miles from your school (a 15-minute drive) and a 7-minute walk south from the Cockfosters tube station. The store is on the left-hand side of the road. opposite Sainsbury's.